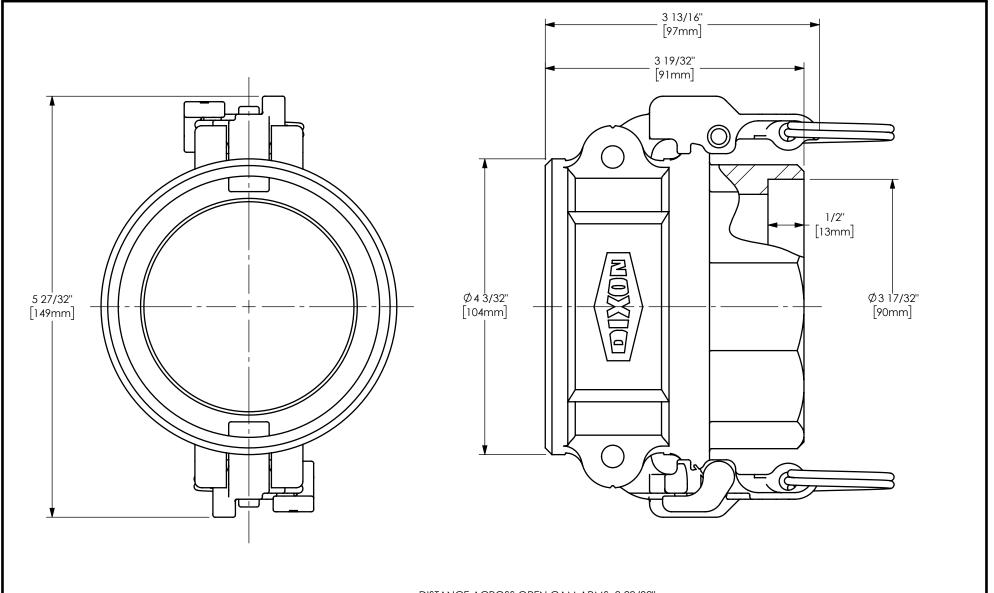

DISTANCE ACROSS OPEN CAM ARMS: 9 29/32"

The Right Connection™

dixonvalve.com

## DIXON [ U.S.A.

THE RIGHT CONNECTION  $^{\mathsf{TM}}$ 

3" EZ BOSS-LOCK™ COUPLER x SOCKET TO PIPE CAM AND GROOVE FITTING

MATERIAL:

STAINLESS STEEL

PART NUMBER:

RDWSP300EZ