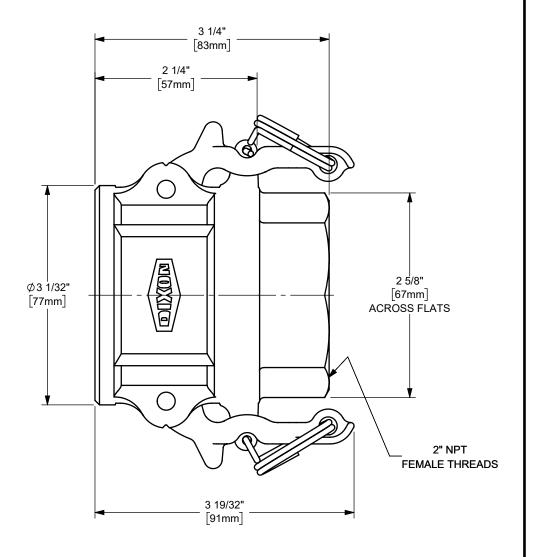

## DIXON [

THE RIGHT CONNECTION  $^{\mathsf{TM}}$ 

2" BOSS-LOCK™ COUPLER x FEMALE NPT END CAM AND GROOVE FITTING

MATERIAL: BRASS

PART NUMBER:

**BD200**