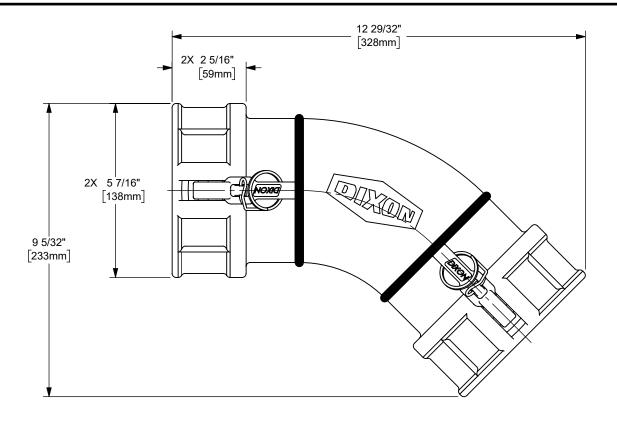

## NOTES:

1) UNLESS REQUESTED, WELDS ARE NOT FULL PENETRATION WELDS. WELDS WILL BE SUFFICIENT TO ACHIEVE PRESSURE RATING OF ASSEMBLY.

DISTANCE ACROSS OPEN CAM ARMS: 11"

The Right Connection™

dixonvalve.com

## DIXON [ U.S.A.

THE RIGHT CONNECTION  $^{\mathsf{TM}}$ 

4" BOSS-LOCK™ COUPLER x 45° COUPLER CAM AND GROOVE FITTING

**ALUMINUM** 

PART NUMBER:

MATERIAL:

**ADD45400**