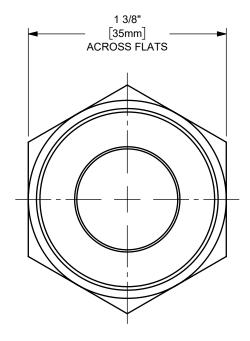

## DIXON [

U.S.A.

THE RIGHT CONNECTION  $^{\mathsf{TM}}$ 

3/4" DIXON™ / BOSS-LOCK™ ADAPTER x 1/2" FEMALE NPT END CAM AND GROOVE FITTING

MATERIAL:

PART NUMBER:

ΠΤLE:

BRASS