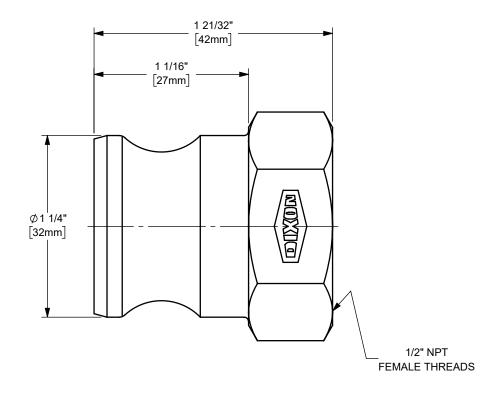

## DIXON [

U.S.A.

THE RIGHT CONNECTION  $^{\mathsf{TM}}$ 

3/4" DIXON™ / BOSS-LOCK™ ADAPTER x 1/2" FEMALE NPT END CAM AND GROOVE FITTING

MATERIAL:

PART NUMBER:

ΠΤLE:

BRASS