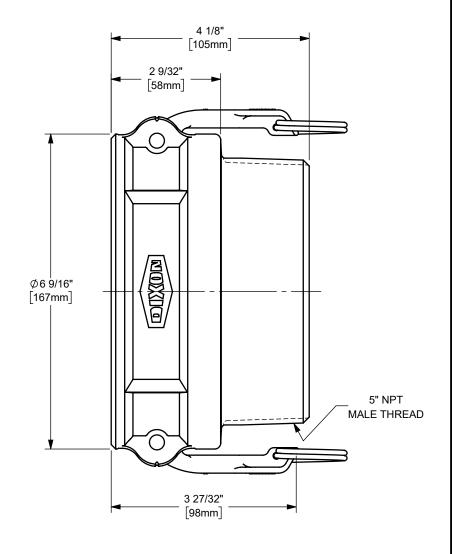

## DIXON

THE RIGHT CONNECTION ™

5" DIXON™ COUPLER x MALE NPT END CAM AND GROOVE FITTING

CAM AND GROOVE FITTIN

ALUMINUM

PART NUMBER:

500-B-AL