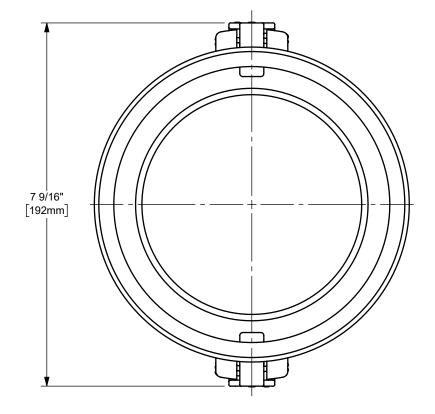

DISTANCE ACROSS OPEN CAM ARMS: 12 3/16"



The Right Connection™

dixonvalve.com

## PROPRIETARY AND CONFIDENTIAL

This drawing is owned by Dixon Valve & Coupling Co. and shall be returned upon demand. It is loaned on condition that it shall not be copied or reproduced or submitted to others without the owners consent. In accepting it subject to this condition the recipient further agrees that this drawing or any design detail or concept disclosed herein shall not be used in any way detrimental to or in competition with the owner. If the recipent does not agree to the terms of this agreement they shall return this drawing immediately. The information contained in this drawing is subject to change without notice.

## DO NOT SCALE THIS DRAWING

## DIXON



THE RIGHT CONNECTION ™

5" DIXO