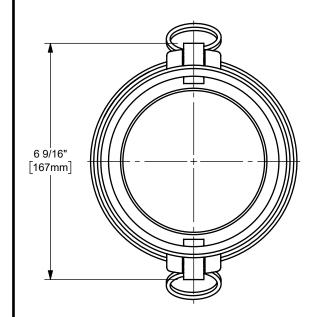

## NOTES:

1) UNLESS REQUESTED, WELDS ARE NOT FULL PENETRATION WELDS. WELDS WILL BE SUFFICIENT TO ACHIEVE PRESSURE RATING OF ASSEMBLY.

DIMENSION ACROSS OPEN CAM ARMS: 11 3/32"

The Right Connection™

dixonvalve.com