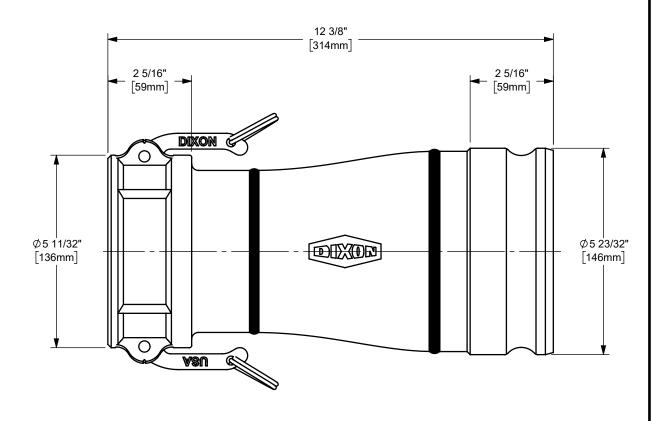

THE RIGHT CONNECTION ™

4" DIXON™ COUPLER x 5" ADAPTER CAM AND GROOVE FITTING

MATERIAL:

STAINLESS STEEL

PART NUMBER:

TITLE:

4050-DA-SS