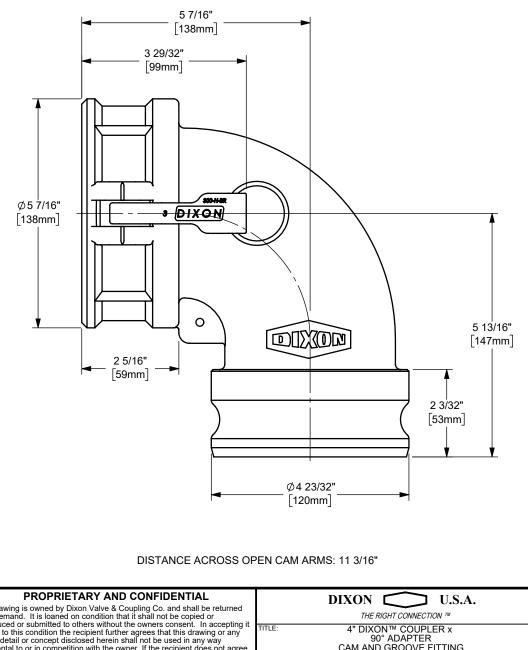

 PROPRIETARY AND CONFIDENTIAL
 DIXON
 U.S.A.

 This drawing is owned by Dixon Valve & Coupling Co. and shall be returned upon demand. It is loaned on condition that it shall not be copied or reproduced or submitted to others without the owners consent. In accepting it subject to this condition the recipient further agrees that this drawing or any design detail or concept disclosed herein shall not be used in any way detrimental to or in competition with the owner. If the recipient does not agree to the terms of this agreement they shall return this drawing immediately. The information contained in this drawing is subject to change without notice.
 TITLE:
 4" DIXON ™ COUPLER x 90° ADAPTER CAM AND GROOVE FITTING

 MATERIAL:
 ALUMINUM

 DO NOT SCALE THIS DRAWING
 PART NUMBER:
 400DDA-90ALL

dixonvalve.com