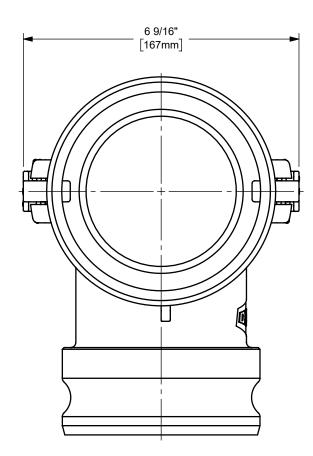

 PROPRIETARY AND CONFIDENTIAL
 DIXON
 U.S.A.

 This drawing is owned by Dixon Valve & Coupling Co. and shall be returned upon demand. It is loaned on condition that it shall not be copied or reproduced or submitted to others without the owners consent. In accepting it subject to this condition the recipient further agrees that this drawing or any design detail or concept disclosed herein shall not be used in any way detrimental to or in competition with the owner. If the recipient does not agree to the terms of this agreement they shall return this drawing immediately. The information contained in this drawing is subject to change without notice.
 TITLE:
 4" DIXON ™ COUPLER x 90° ADAPTER CAM AND GROOVE FITTING

 MATERIAL:
 ALUMINUM

 DO NOT SCALE THIS DRAWING
 PART NUMBER:
 400DDA-90ALL

dixonvalve.com