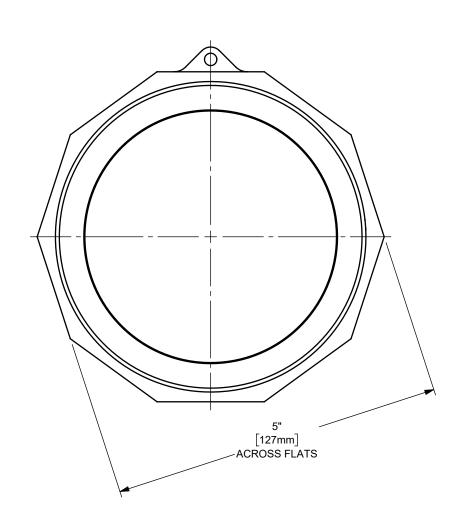

## DIXON [

THE RIGHT CONNECTION  $^{\mathsf{TM}}$ 

U.S.A.

4" DIXON™ / BOSS-LOCK™ ADAPTER x SOCKET TO PIPE CAM AND GROOVE FITTING

MATERIAL: IRON

PART NUMBER:

TITLE:

400AWSPMI