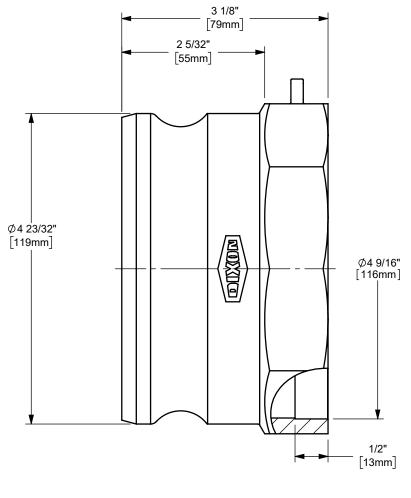

## DIXON [

THE RIGHT CONNECTION  $^{\mathsf{TM}}$ 

U.S.A.

4" DIXON™ / BOSS-LOCK™ ADAPTER x SOCKET TO PIPE CAM AND GROOVE FITTING

MATERIAL: IRON

PART NUMBER:

TITLE:

400AWSPMI