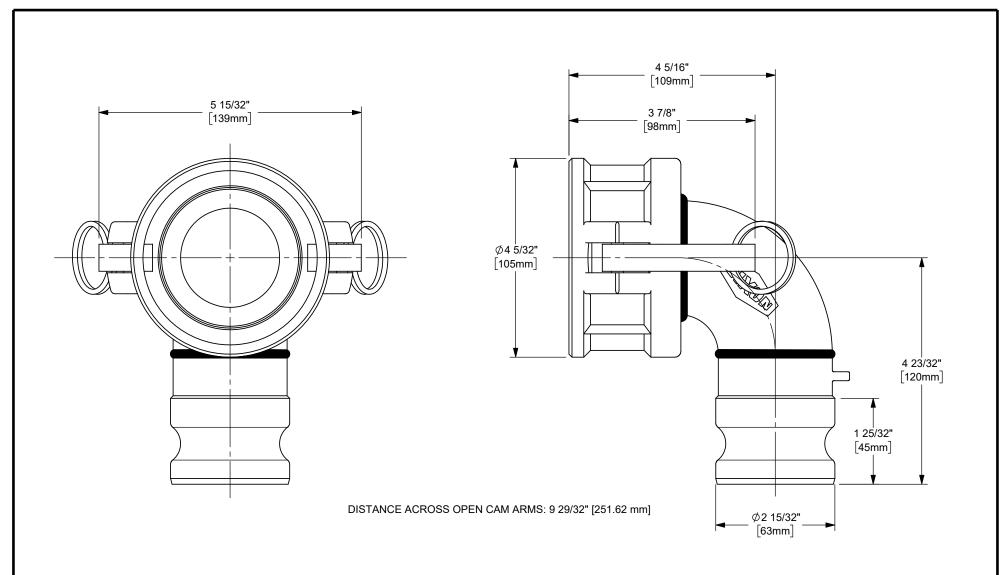

DO NOT SCALE THIS DRAWING

MATERIAL:

TITLE:

PART NUMBER:

3020DA-90SS

THE RIGHT CONNECTION ™

3" DIXON™ COUPLER x 2" DIXON™ / BOSS-LOCK™ ADAPTER CAM AND GROOVE FITTING

STAINLESS STEEL