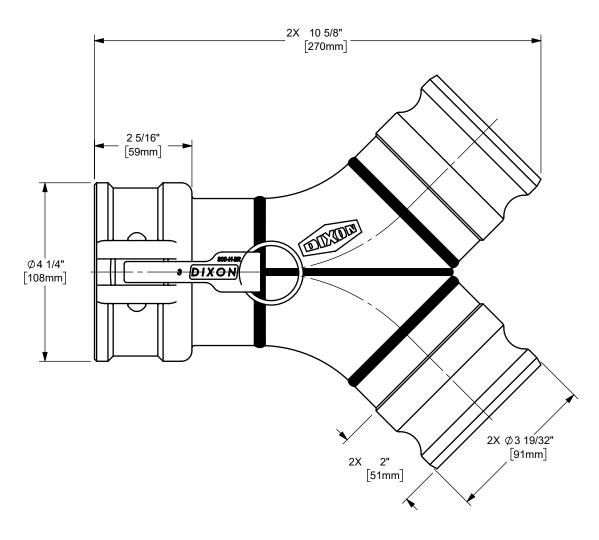

## DIXON U.S.A.

THE RIGHT CONNECTION  $^{\mathsf{TM}}$ 

THE RIGHT C

3" DIXON™ COUPLER x ADAPTER x ADAPTER WYE CAM AND GROOVE FITTING

MATERIAL:

PART NUMBER:

ALUMINUM

DAMING

300YDAAAL