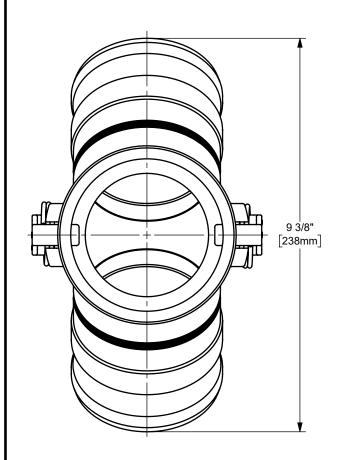

DISTANCE ACROSS OPEN CAM ARMS: 10 3/32"



The Right Connection™

dixonvalve.com

## PROPRIETARY AND CONFIDENTIAL

This drawing is owned by Dixon Valve & Coupling Co. and shall be returned upon demand. It is loaned on condition that it shall not be copied or reproduced or submitted to others without the owners consent. In accepting it subject to this condition the recipient further agrees that this drawing or any design detail or concept disclosed herein shall not be used in any way detrimental to or in competition with the owner. If the recipent does not agree to the terms of this agreement they shall return this drawing immediately. The information contained in this drawing is subject to change without notice.

## DO NOT SCALE THIS DRAWING

## DIXON U.S.A.

THE RIGHT CONNECTION  $^{\