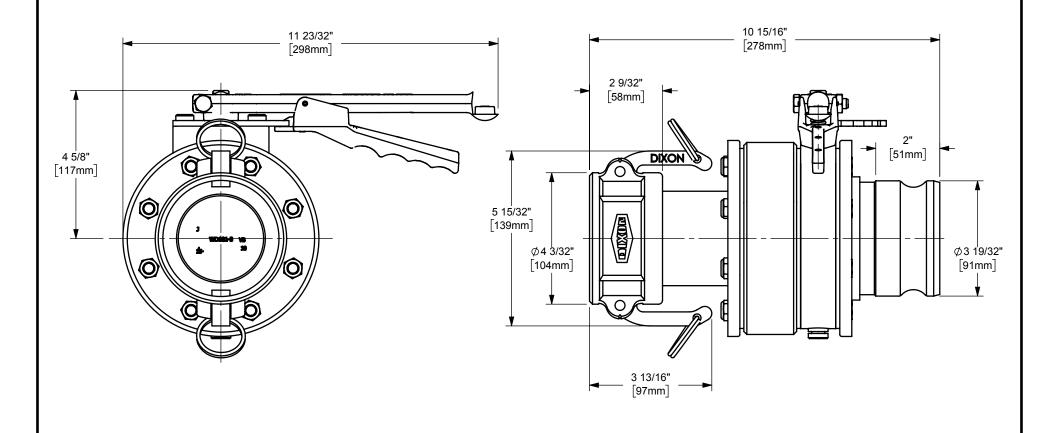

**DIMENSION ACROSS OPEN CAM ARMS: 9 15/16** 

The Right Connection™

dixonvalve.com

## DIXON

THE RIGHT CONNECTION  $^{\mathrm{TM}}$ 

U.S.A.

TITLE: 3" DIXON™ COUPLER x
ADAPTER w/ TTMA FLANGED BUTTERFLY VALVE
CAM AND GROOVE FITTING

MATERIAL:

MULTIPLE

PART NUMBER:

300DAWD30600SS