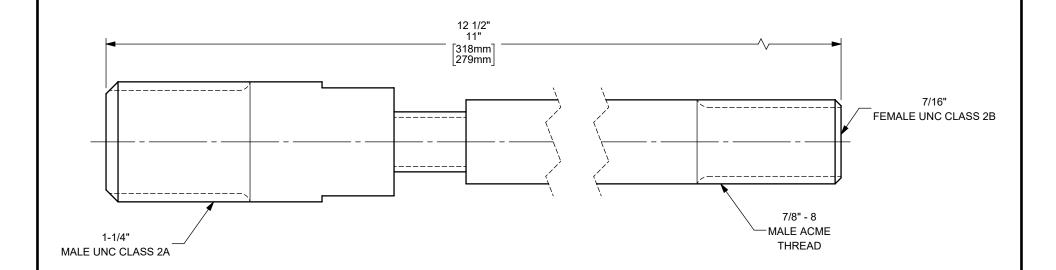

## DIXON [

U.S.A.

TITLE:

THE RIGHT CONNECTION ™

PULL ROD FOR 25 TON RAM

MATERIAL:

PART NUMBER:

STEEL

DO NOT SCALE THIS DRAWING

25ROSTROD