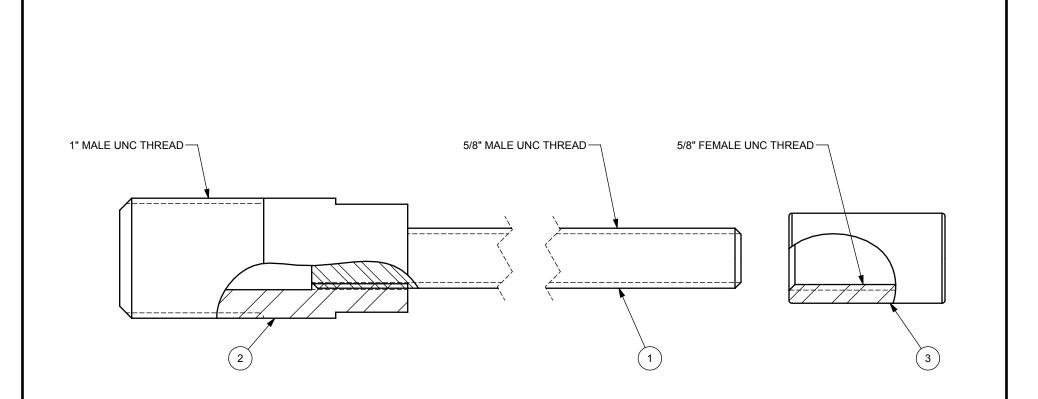

• ITEM 3 USED DURING EXPANSION PROCESS ONLY.

| 3                                                                                                                                                                                                                                                                                                                                                                                                                                                                                                                                                                                                                                                                                          | 25RDSML-C   | NUT         |                                                                                                                    | CARBON STEEL | 1    |
|--------------------------------------------------------------------------------------------------------------------------------------------------------------------------------------------------------------------------------------------------------------------------------------------------------------------------------------------------------------------------------------------------------------------------------------------------------------------------------------------------------------------------------------------------------------------------------------------------------------------------------------------------------------------------------------------|-------------|-------------|--------------------------------------------------------------------------------------------------------------------|--------------|------|
| 2                                                                                                                                                                                                                                                                                                                                                                                                                                                                                                                                                                                                                                                                                          | 25RDSML-B   | ADAPTER     |                                                                                                                    | CARBON STEEL | 1    |
| 1                                                                                                                                                                                                                                                                                                                                                                                                                                                                                                                                                                                                                                                                                          | 25RDSML-A   | PULL ROD    |                                                                                                                    | CARBON STEEL | 1    |
| ITEM NO.                                                                                                                                                                                                                                                                                                                                                                                                                                                                                                                                                                                                                                                                                   | PART NUMBER | DESCRIPTION |                                                                                                                    | MATERIAL     | QTY. |
| <b>PROPRIETARY AND CONFIDENTIAL</b><br>This drawing is owned by Dixon Valve & Coupling Co. and shall be returned<br>upon demand. It is loaned on condition that it shall not be copied or<br>reproduced or submitted to others without the owners consent. In accepting<br>it subject to this condition the recipient further agrees that this drawing or any<br>design detail or concept disclosed herein shall not be used in any way<br>detrimental to or in competition with the owner. If the recipent does not agree<br>to the terms of this agreement they shall return this drawing immediately.<br>The information contained in this drawing is subject to change without notice. |             |             | DIXON CONNECTION ™<br>THE RIGHT CONNECTION ™<br>TITLE:<br>PULL ROD ASSEMBLY FOR 25 TON RAM<br>MATERIAL:<br>SEE BOM |              |      |
| DO NOT SCALE THIS DRAWING                                                                                                                                                                                                                                                                                                                                                                                                                                                                                                                                                                                                                                                                  |             |             | PART NUMBER: 25RODSMALL                                                                                            |              |      |