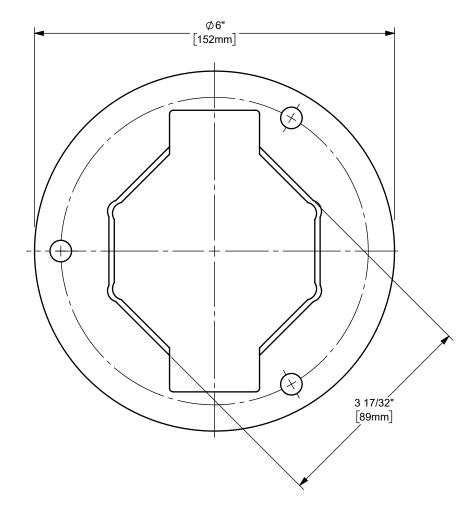

.E:

DIXON U.S.A.

THE RIGHT CONNECTION ™

2 1/2" THRUST PLATE

MATERIAL:

PART NUMBER:

STEEL

DO NOT SCALE THIS DRAWING

25000HTL21