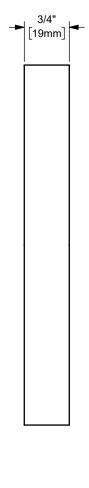

.E:

DIXON U.S.A.

THE RIGHT CONNECTION ™

2 1/2" THRUST PLATE

MATERIAL:

PART NUMBER:

STEEL

DO NOT SCALE THIS DRAWING

25000HTL21