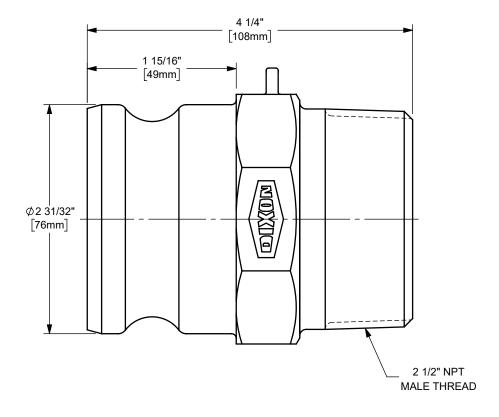

## DIXON

THE RIGHT CONNECTION ™

TITLE: 2 1/2" DIXON™ / BOSS-LOCK™ ADAPTER X MALE NPT END CAM AND GROOVE FITTING

MATERIAL:

ALUMINUM

PART NUMBER:

250-F-AL