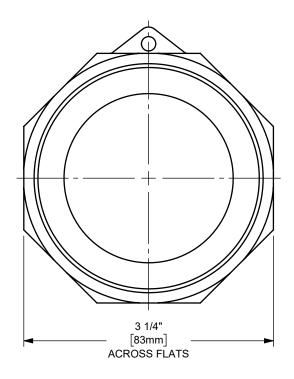

## DIXON

THE RIGHT CONNECTION ™

TITLE: 2 1/2" DIXON™ / BOSS-LOCK™ ADAPTER X MALE NPT END CAM AND GROOVE FITTING

MATERIAL:

ALUMINUM

PART NUMBER:

250-F-AL