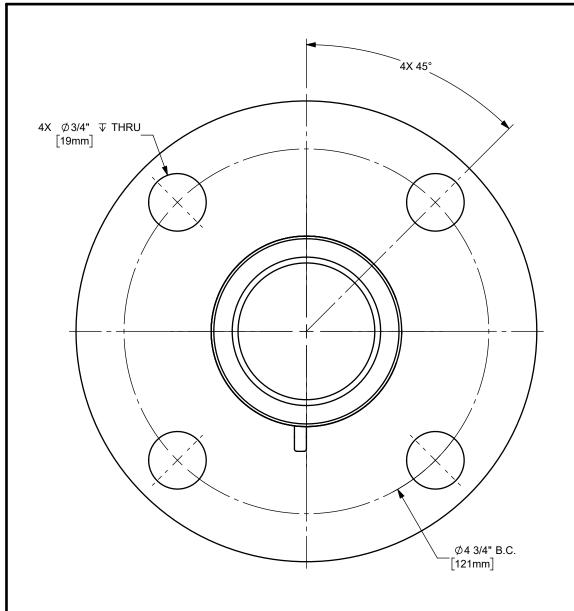

## DIXON

U.S.A.

THE RIGHT CONNECTION  $^{\mathsf{TM}}$ 

2" DIXON™ / BOSS-LOCK™ ADAPTER x 150# FLANGE CAM AND GROOVE FITTING

CAM AND GROOVE FITTING

PART NUMBER:

TITLE:

200-AL-SS