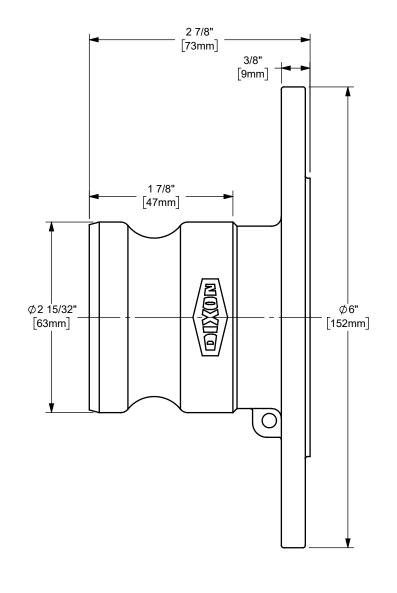

## DIXON

U.S.A.

THE RIGHT CONNECTION  $^{\mathsf{TM}}$ 

2" DIXON™ / BOSS-LOCK™ ADAPTER x 150# FLANGE CAM AND GROOVE FITTING

CAM AND GROOVE FITTING

PART NUMBER:

TITLE:

200-AL-SS