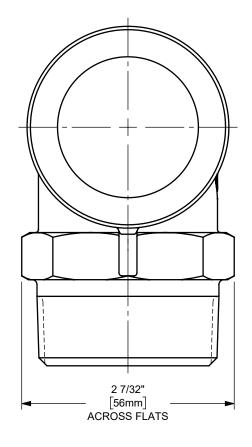

## DIXON [

U.S.A.

THE RIGHT CONNECTION  $^{\mathsf{TM}}$ 

1 1/2" DIXON™ / BOSS-LOCK™ ADAPTER x 90° MALE NPT END CAM AND GROOVE FITTING

MATERIAL:

TITLE:

ALUMINUM

PART NUMBER:

150F-90AL