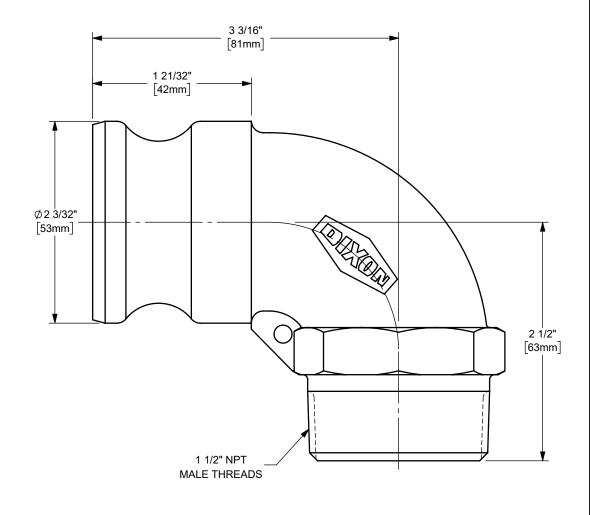

## DIXON [

U.S.A.

THE RIGHT CONNECTION  $^{\mathsf{TM}}$ 

1 1/2" DIXON™ / BOSS-LOCK™ ADAPTER x 90° MALE NPT END CAM AND GROOVE FITTING

MATERIAL:

TITLE:

ALUMINUM

PART NUMBER:

150F-90AL