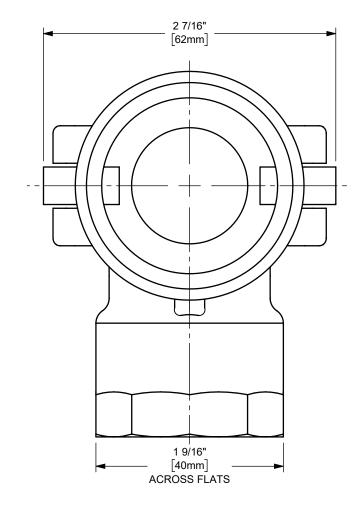

## DIXON [

THE RIGHT CONNECTION ™

U.S.A.

1" DIXON™ COUPLER x 90° FEMALE NPT END CAM AND GROOVE FITTING

STAINLESS STEEL

PART NUMBER:

MATERIAL:

100D-90SS