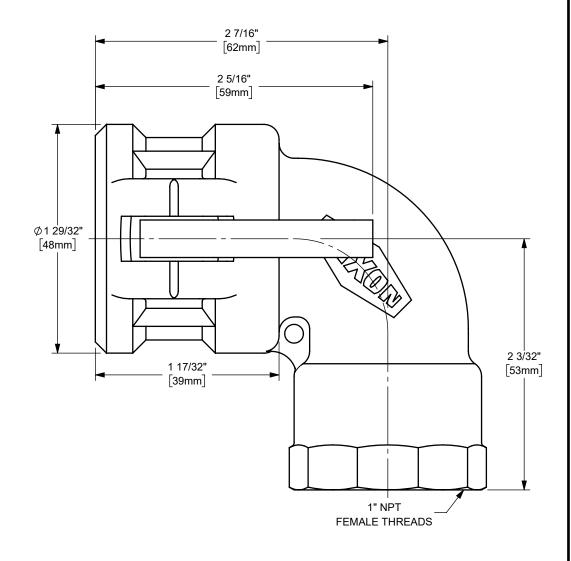

## DIXON [

THE RIGHT CONNECTION ™

U.S.A.

1" DIXON™ COUPLER x 90° FEMALE NPT END CAM AND GROOVE FITTING

STAINLESS STEEL

PART NUMBER:

MATERIAL:

100D-90SS