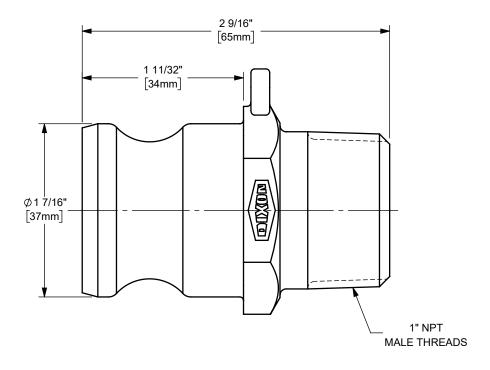

DIXON

U.S.A.

THE RIGHT CONNECTION ™

1" DIXON™ / BOSS-LOCK™ ADAPTER x MALE NPT END CAM AND GROOVE FITTING

MATERIAL:

PART NUMBER:

TITLE:

HASTELLOY® C