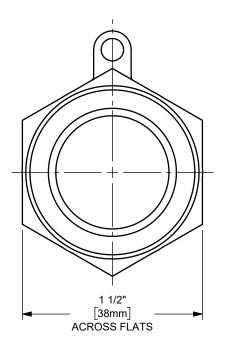

DIXON

U.S.A.

THE RIGHT CONNECTION ™

1" DIXON™ / BOSS-LOCK™ ADAPTER x MALE NPT END CAM AND GROOVE FITTING

MATERIAL:

PART NUMBER:

TITLE:

HASTELLOY® C